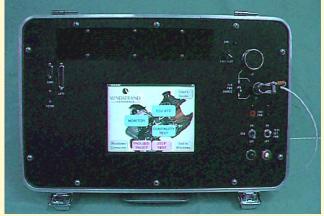

## **System Features:**

- Lightweight, portable system
- 'Rollaway' case with integral wheels and handle
- Sunlight readable LCD display
- Built-in Pentium PC with hard drive for data storage
- Rugged touch screen for operator input
- Easy-to-follow test software with a Graphical User Interface