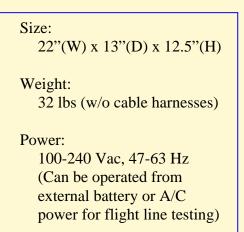

## **System Features:**

- Lightweight, portable system
- 'Rollaway' case with integral wheels and handle
- Sunlight readable LCD display
- Built-in Pentium PC with hard drive for data storage
- Rugged touch screen for operator input
- Easy-to-follow test software with a Graphical User Interface