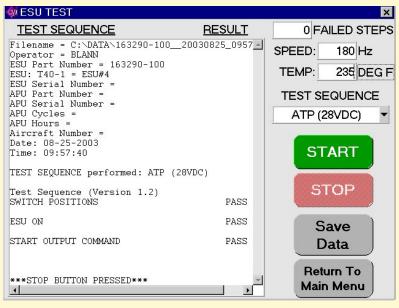

System

# Field Testing of Sundstrand APS 500/1000 series APUs/ESUs

- Bench test ESUs
- Automated Start-up Monitor
- On aircraft cable harness continuity testing
- On aircraft continuous system performance/sequence monitor
- Automated fault data capture
- Built-in Self-Test and Calibration







## **System Features:**

- Lightweight, portable system
- 'Rollaway' case with integral wheels and handle
- Sunlight readable LCD display
- Built-in Pentium PC with hard drive for data storage
- Rugged touch screen for operator input
- Easy-to-follow test software with a Graphical User Interface



#### Model 1607 Portable APU/ESU Test System

### Currently configured for\*

T40C7E1 T-2B

T40C8D1 T46C2

T40C7B T46C3

T40C11 T46C7

T40-1 T40-1 DESU

(\* adaptable to other APU/ESU applications)





### **APU Monitor**

- APU Start/Operation
- Fault/Malfunction

### **ESU Test Results**

- Read only/Printout
- Pass/Fail
- Parameters/Limits

## For more information contact:

Ruth Vanderford Hamilton Sundstrand 4400 Ruffin Rd. P.O. Box 85757 San Diego, Ca. 92186-5757 (858) 627-6127 voice (858) 627-6473 fax r.vanderford@hs.utc.com

# Purchase information contact:

Becky Rogers
SYTRONICS, Inc.
Building 1
4433 Dayton-Xenia Road
Dayton, OH 45432
(937) 431-6110 voice
(937) 431-6400 fax
brogers@sytronics.com