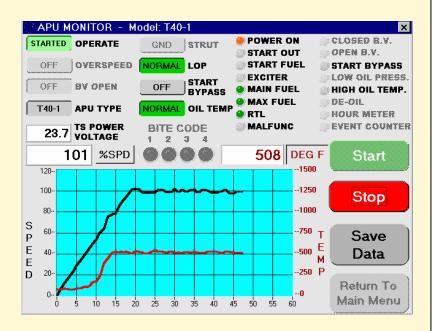

t System

# Field Testing of Sundstrand APS 500/1000 series APUs/ESUs

- Bench test ESUs
- Automated Start-up Monitor
- On aircraft cable harness continuity testing
- On aircraft continuous system performance/sequence monitor
- Automated fault data capture
- Built-in Self-Test and Calibration







## **System Features:**

- Lightweight, portable system
- 'Rollaway' case with integral wheels and handle
- Sunlight readable LCD display
- Built-in Pentium PC with hard drive for data storage
- Rugged touch screen for operator input
- Easy-to-follow test software with a Graphical User Interface



#### Model 1607 Portable APU/ESU Test System

### Currently configured for\*

T40C7E1 T-2B

T40C8D1 T46C2

T40C7B T46C3

T40C11 T46C7

T40-1 T40-1 DESU

(\* adaptable to other APU/ESU applications)





### **APU Monitor**

- APU Start/Operation
- Fault/Malfunction

### **ESU Test Results**

- Read only/Printout
- Pass/Fail
- Parameters/Limits

## For more information contact:

Ruth Vanderford Hamilton Sundstrand 4400 Ruffin Rd. P.O. Box 85757 San Diego, Ca. 92186-5757 (858) 627-6127 voice (858) 627-6473 fax r.vanderford@hs.utc.com

# Purchase information contact:

Becky Rogers
SYTRONICS, Inc.
Building 1
4433 Dayton-Xenia Road
Dayton, OH 45432
(937) 431-6110 voice
(937) 431-6400 fax
brogers@sytronics.com