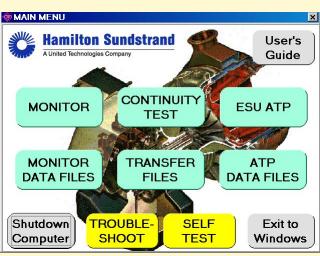

### **APU Monitor**

- APU Start/Operation
- Fault/Malfunction

### **ESU Test Results**

- Read only/Printout
- Pass/Fail
- Parameters/Limits