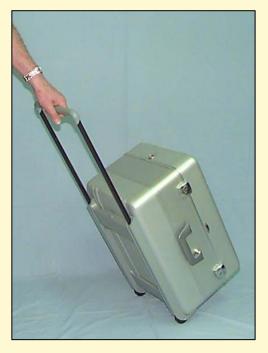

## **System Features:**

- Lightweight, portable system
- 'Rollaway' case with integral wheels and handle
- Sunlight readable LCD display
- Built-in Pentium PC with hard drive for data storage
- Rugged touch screen for operator input
- Easy-to-follow test software with a Graphical User Interface